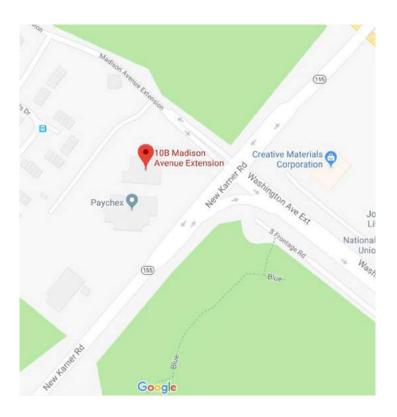

## Directions

Washington Ave Extension to Rt 155. Go through intersection to Madison Ave Extension, take first left.