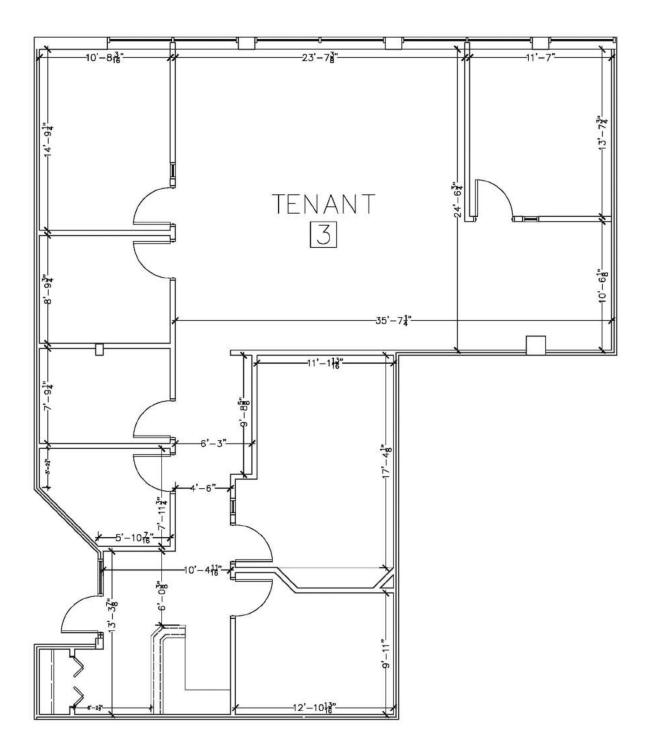

aces |
| Water:        | Municipal         |
| Sewer:        | Municipal         |
| Telecom:      | Fiber Available   |
| Heat:         | GFHA              |
| A/C:          | Central           |
| Electric:     | 600 Amp 3 Phase   |
| Condition:    | Excellent         |
| Construction: | Brick             |
| Built:        | 1997              |
|               |                   |

## Directions

Washington Ave Extension to Rt 155. Go through intersection to Madison Ave Extension, take first left.

#### **Robert Murphy**

Real Eatate Sales Person 518 465 1400 ext. 209 RMurphy@naiplatform.com

### James "Jay" Verro, CCIM Associate Real Estate Broker 518 465 1400 ext. 214 JVerro@CCIM.net

### NAI Platform 14 Corporate Woods Blvd, Suite 100 Albany NY, 12211 518-465-1400

# **Floor Plan**



#### **Robert Murphy**

Real Eatate Sales Person 518 465 1400 ext. 209 RMurphy@naiplatform.com James "Jay" Verro, CCIM Associate Real Estate Broker 518 465 1400 ext. 214 JVerro@CCIM.net **NAI Platform** 14 Corporate Woods Blvd, Suite 100 Albany NY, 12211 518-465-1400



The health of your business is the heart of our business. For more than 50 years, The Anderson Group has provided trusted, respected office and executive suite leasing to businesses in the Capital Region.

Beyond simply renting you a space, we've developed expertise in office space efficiency, productivity and profitability, so we'll work with you to create a work environment that serves you best, now and into the future.

We're happy to lease directly or through a broker. Rest assured that we offer competitive commission