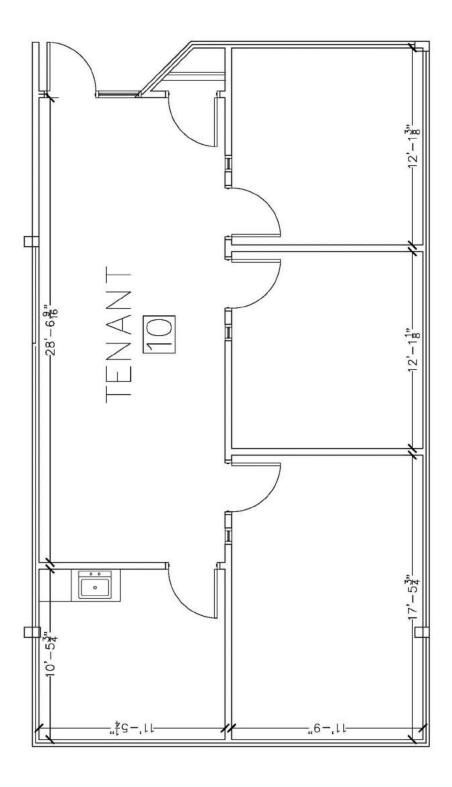

er:        | Municipal          |
| Sewer:        | Municipal          |
| Telecom:      | Fiber Available    |
| Heat:         | GFHA               |
| A/C:          | Central            |
| Electric:     | 600 Amp 3 Phase    |
| Condition:    | Excellent          |
| Construction: | Brick              |
| Built:        | 1987               |
|               |                    |

### Directions

Washington Ave Extension to Rt 155. Go through intersection to Madison Ave Extension approximately 1/4 mile.

#### **Robert Murphy**

Real Eatate Sales Person 518 465 1400 ext. 209 RMurphy@naiplatform.com James "Jay" Verro, CCIM Associate Real Estate Broker 518 465 1400 ext. 214 JVerro@CCIM.net

### NAI Platform 14 Corporate Woods Blvd, Suite 100 Albany NY, 12211 518-465-1400

# **Floor Plan**



#### **Robert Murphy**

Real Eatate Sales Person 518 465 1400 ext. 209 RMurphy@naiplatform.com James "Jay" Verro, CCIM Associate Real Estate Broker 518 465 1400 ext. 214 JVerro@CCIM.net





The health of your business is the heart of our business. For more than 50 years, The Anderson Group has provided trusted, respected office and executive suite leasing to businesses in the Capital Region.

Beyond simply renting you a space, we've developed expertise in office space efficiency, productivity and profitability, so we'll work with you to create a work environment that serves you best, now and into the future.

We're happy to lease directly or through a broker. Rest assured that we offer competitive commissions for brokered leases—as well as flexible, custom leases to meet our tenant's ne