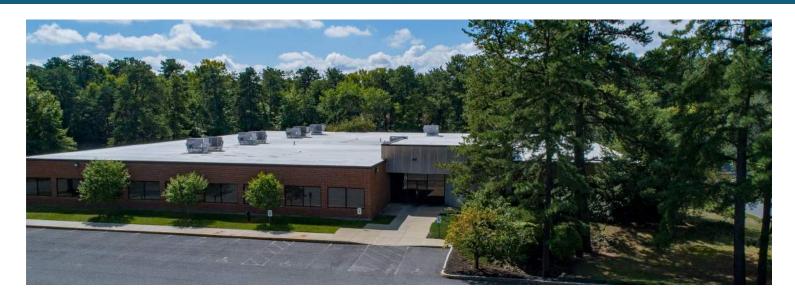

# Office Space for Lease 24 Madison Avenue Extension Albany, NY 12203

### **Property Features**

- Convenient access to major highways, shopping malls and restaurants.
- Single-story office building with flexible build out.
- Private off-street parking available for 130 vehicles.
- Peaceful quiet setting near Pine Bush Reserve.
- Lease price includes property taxes, buiding insurance, maintenance, Monday - Friday, 8:00 am to 5:00 pm. housekeeping, Monday - Friday, 5:00 pm to 9:00 pm.

#### **Building Information**

| Lot size:     | 2.82 Acres         |
|---------------|--------------------|
| Zoning:       | MU-CI              |
| Parking:      | 130 Private Spaces |
| Water:        | Municipal          |
| Sewer:        | Municipal          |
| Telecom:      | Fiber Available    |
| Heat:         | GFHA               |
| A/C:          | Central            |
| Electric:     | 600 Amp 3 Phase    |
| Condition:    | Excellent          |
| Construction: | Brick              |
| Built:        | 1987               |
|               |                    |