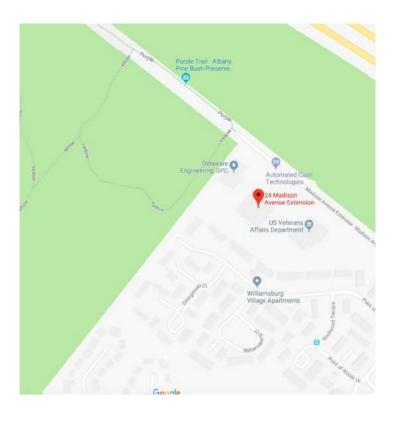

### Directions

Washington Ave Extension to Rt 155. Go through intersection to Madison Ave Extension approximately 1/4 mile.