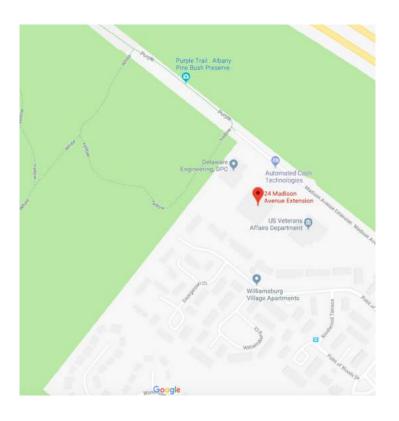

## Directions

Washington Ave Extension to Rt 155. Go through intersection to Madison Ave Extension approximately 1/4 mile.