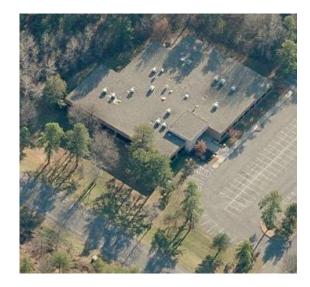

#### **Building Information**

| Lot size:     | 2.82 Acres         |
|---------------|--------------------|
| Zoning:       | MU-CI              |
| Parking:      | 130 Private Spaces |
| Water:        | Municipal          |
| Sewer:        | Municipal          |
| Telecom:      | Fiber Available    |
| Heat:         | GFHA               |
| A/C:          | Central            |
| Electric:     | 600 Amp 3 Phase    |
| Condition:    | Excellent          |
| Construction: | Brick              |
| Built:        | 1987               |
|               |                    |