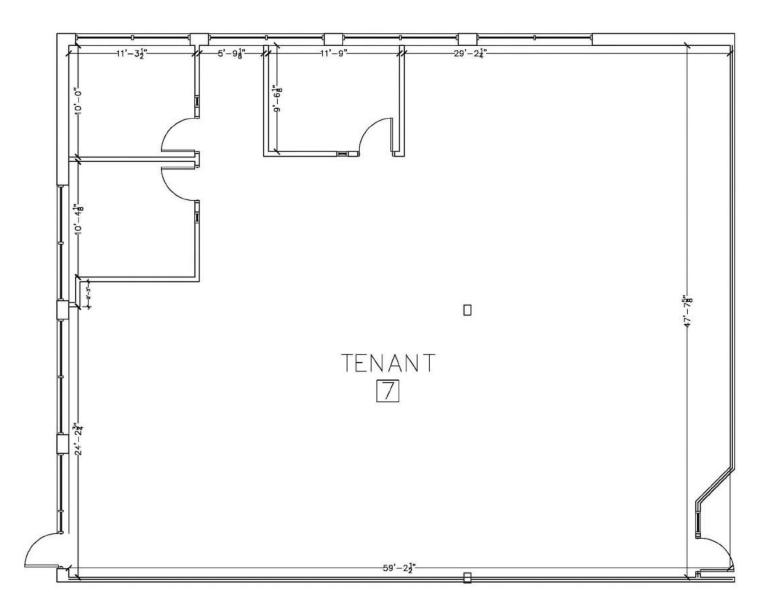

| Municipal          |
| Sewer:        | Municipal          |
| Telecom:      | Fiber Available    |
| Heat:         | GFHA               |
| A/C:          | Central            |
| Electric:     | 600 Amp 3 Phase    |
| Condition:    | Excellent          |
| Construction: | Brick              |
| Built:        | 1987               |
|               |                    |

## Directions

Washington Ave Extension to Rt 155. Go through intersection to Madison Ave Extension approximately 1/4 mile.

#### **Robert Murphy**

Real Eatate Sales Person 518 465 1400 ext. 209 RMurphy@naiplatform.com

### James "Jay" Verro, CCIM Associate Real Estate Broker 518 465 1400 ext. 214 JVerro@CCIM.net

### NAI Platform 14 Corporate Woods Blvd, Suite 100 Albany NY, 12211 518-465-1400

# **Floor Plan**



#### **Robert Murphy**

Real Eatate Sales Person 518 465 1400 ext. 209 RMurphy@naiplatform.com James "Jay" Verro, CCIM

Associate Real Estate Broker 518 465 1400 ext. 214 JVerro@CCIM.net

**NAI Platform** 14 Corporate Woods Blvd, Suite 100 Albany NY, 12211 518-465-1400



The health of your business is the heart of our business. For more than 50 years, The Anderson Group has provided trusted, respected office and executive suite leasing to businesses in the Capital Region.

Beyond simply renting you a space, we've developed expertise in office space efficiency, productivity and profitability, so we'll work with you to create a work environment that serves you best, now and into the future.

We're happy to lease directly or through a broker. Rest assured that we offer competitive commissi