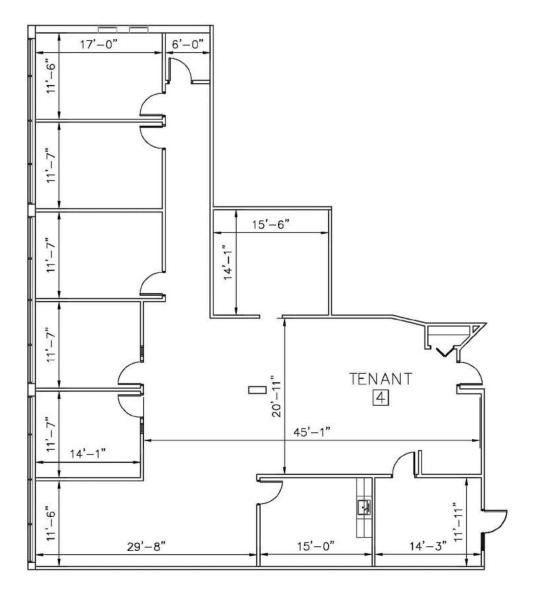

te Spaces |
| Water:        | Municipal         |
| Sewer:        | Municipal         |
| Telecom:      | Fiber Available   |
| Heat:         | GFHA              |
| A/C:          | Central           |
| Electric:     | 400 Amp 3 Phase   |
| Condition:    | Excellent         |
| Construction: | Brick             |
| Built:        | 1985              |
|               |                   |

### Directions

Take Washington Avenue Extension West towards Rt. 155. Take left at traffic light by Treviso Restuarant, then immediate right turn on to S. Frontage Road. Third building on the left.

#### **Robert Murphy**

Real Eatate Sales Person 518 465 1400 ext. 209 RMurphy@naiplatform.com James "Jay" Verro, CCIM Associate Real Estate Broker 518 465 1400 ext. 214 JVerro@CCIM.net



# **Floor Plan**



### **Robert Murphy**

Real Eatate Sales Person 518 465 1400 ext. 209 RMurphy@naiplatform.com James "Jay" Verro, CCIM Associate Real Estate Broker 518 465 1400 ext. 214 JVerro@CCIM.net NAI Platform 14 Corporate Woods Blvd, Suite 100 Albany NY, 12211 518-465-1400



The health of your business is the heart of our business. For more than 50 years, The Anderson Group has provided trusted, respected office and executive suite leasing to businesses in the Capital Region.

Beyond simply renting you a space, we've developed expertise in office space efficiency, productivity and profitability, so we'll work with you to create a work environment that serves you best, now and into the future.

We're happy to lease directly or through a broker. Rest assured that we offer competitive commissions for