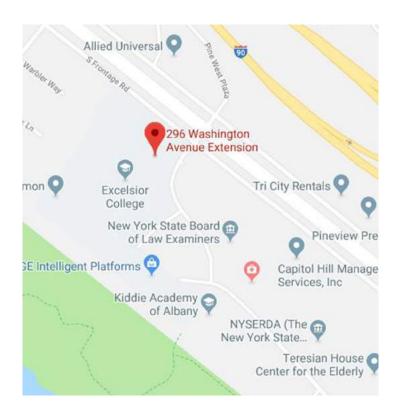

### Directions

Take Washington Avenue Extension West towards Rt. 155. Take left at traffic light by Treviso Restuarant, then immediate right turn on to S. Frontage Road. Third building on the left.