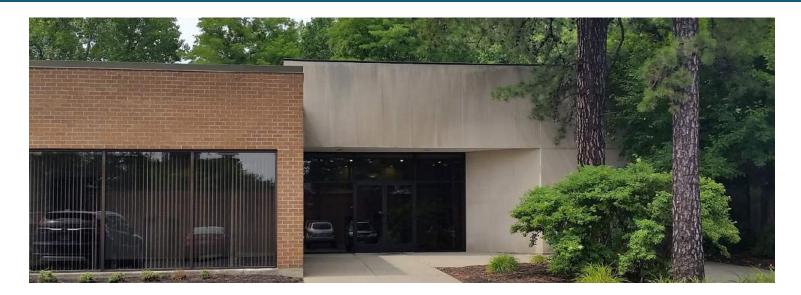

# Office Space for Lease 296 Washington Avenue Extension, Albany, NY 12203

## 296 Washington Avenue Extension

Albany, NY

#### **Building Information**

| Lot size:     | 1.74 Acres        |
|---------------|-------------------|
| Zoning:       | MU-CI             |
| Parking:      | 59 Private Spaces |
| Water:        | Municipal         |
| Sewer:        | Municipal         |
| Telecom:      | Fiber Available   |
| Heat:         | GFHA              |
| A/C:          | Central           |
| Electric:     | 400 Amp 3 Phase   |
| Condition:    | Excellent         |
| Construction: | Brick             |
| Built:        | 1985              |
|               |                   |