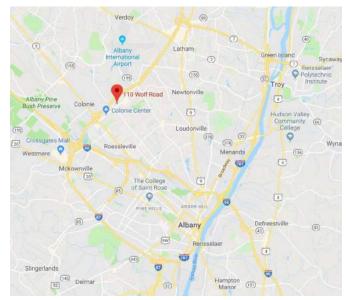

Wolf Road is located in close proximty to the intersections of I-87 and I-90, and is 3 miles from the Albany International Airport.

Co-tenants include: Fedex Kinkos, Nothing Bundt Cakes

#### **Directions**

Northway 87 to US Route 5 exit; continue to Wolf Road, take left at Computer Drive West, next left Computer Drive South, second building on right.

Susan Anderson Touhey, Managing Partner