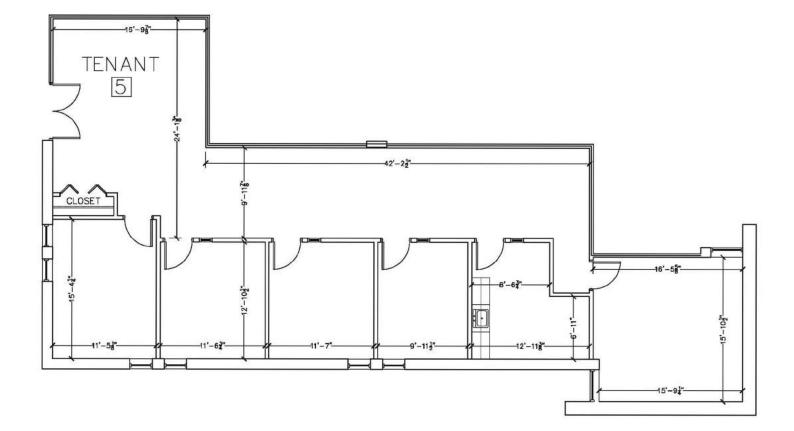

cipal          |
| Telecom:      | Fiber Available    |
| Heat:         | GFHA               |
| A/C:          | Central            |
| Electric:     | 600 Amp 3 Phase    |
| Condition:    | Excellent          |
| Construction: | Brick              |
| Built:        | 1982               |

### Directions

West on Washington Avenue Extension past Crossgates Mall. At traffic light take left at Rapp Road and an immediate right onto South Frontage Road. Building is approximately 1/8 of a mile on the left.

#### **Robert Murphy**

Real Eatate Sales Person 518 465 1400 ext. 209 RMurphy@naiplatform.com James "Jay" Verro, CCIM Associate Real Estate Broker 518 465 1400 ext. 214 JVerro@CCIM.net

### **NAI Platform** 14 Corporate Woods Blvd, Suite 100 Albany NY, 12211 518-465-1400

# **Floor Plan**



### **Robert Murphy**

Real Eatate Sales Person 518 465 1400 ext. 209 RMurphy@naiplatform.com James "Jay" Verro, CCIM

Associate Real Estate Broker 518 465 1400 ext. 214 JVerro@CCIM.net **NAI Platform** 14 Corporate Woods Blvd, Suite 100 Albany NY, 12211 518-465-1400



The health of your business is the heart of our business. For more than 50 years, The Anderson Group has provided trusted, respected office and executive suite leasing to businesses in the Capital Region.

Beyond simply renting you a space, we've developed expertise in office space efficiency, productivity and profitability, so we'll work with you to create a work environment that serves you best, now and into the future.

We're happy to lease directly or through a broker. Rest assured that we offer competitive commission