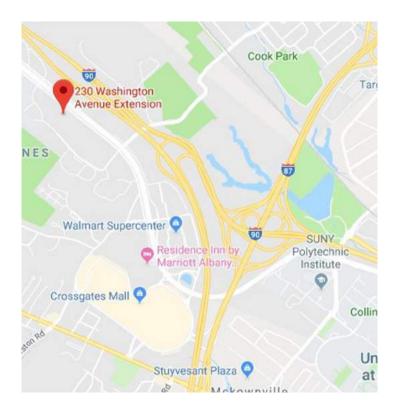

### Directions

West on Washington Avenue Extension past Crossgates Mall. At traffic light take left at Rapp Road and an immediate right onto South Frontage Road. Building is approximately 1/8 of a mile on the left.