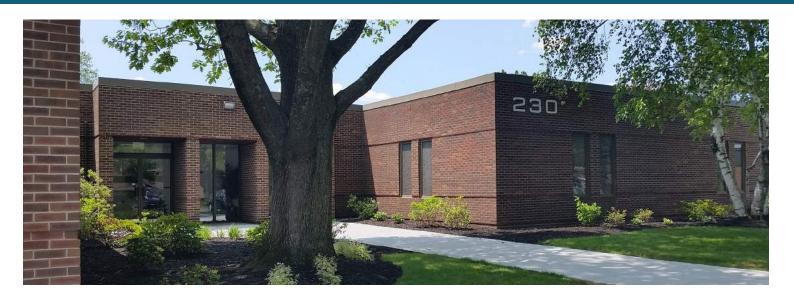

## Office Space for Lease 230 Washington Avenue Extension, Albany, NY 12203

### 230 Washington Avenue Extension

Albany, NY

#### **Building Information**

| Lot size:     | 2.24 Acres         |
|---------------|--------------------|
| Zoning:       | MU-CI              |
| Parking:      | 122 Private Spaces |
| Water:        | Municipal          |
| Sewer:        | Municipal          |
| Telecom:      | Fiber Available    |
| Heat:         | GFHA               |
| A/C:          | Central            |
| Electric:     | 600 Amp 3 Phase    |
| Condition:    | Excellent          |
| Construction: | Brick              |
| Built:        | 1982               |