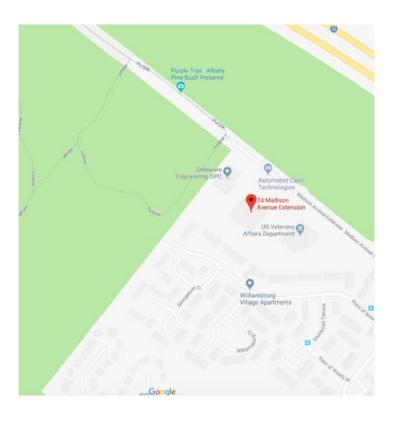

### Directions

Washington Ave Extension to Rt 155. Go through intersection to Madison Ave Extension approximately 1/4 mile.