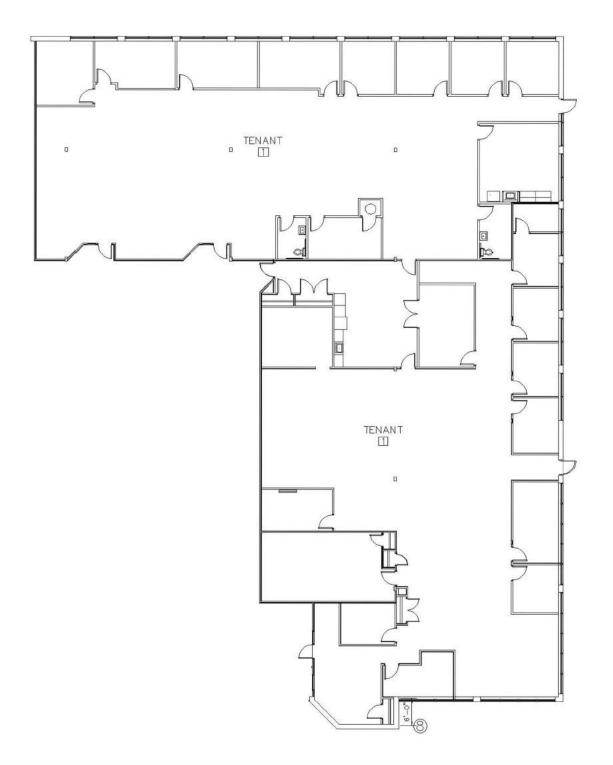

| Municipal          |
| Sewer:        | Municipal          |
| Telecom:      | Fiber Available    |
| Heat:         | GFHA               |
| A/C:          | Central            |
| Electric:     | 600 Amp 3 Phase    |
| Condition:    | Excellent          |
| Construction: | Brick              |
| Built:        | 1987               |
|               |                    |

### Directions

Washington Ave Extension to Rt 155. Go through intersection to Madison Ave Extension approximately 1/4 mile.

#### **Robert Murphy**

Real Eatate Sales Person 518 465 1400 ext. 209 RMurphy@naiplatform.com

### James "Jay" Verro, CCIM Associate Real Estate Broker 518 465 1400 ext. 214 JVerro@CCIM.net

### NAI Platform 14 Corporate Woods Blvd, Suite 100 Albany NY, 12211 518-465-1400

# **Floor Plan**



#### **Robert Murphy**

Real Eatate Sales Person 518 465 1400 ext. 209 RMurphy@naiplatform.com James "Jay" Verro, CCIM Associate Real Estate Broker 518 465 1400 ext. 214

JVerro@CCIM.net

NAI Platform 14 Corporate Woods Blvd, Suite 100 Albany NY, 12211 518-465-1400



The health of your business is the heart of our business. For more than 50 years, The Anderson Group has provided trusted, respected office and executive suite leasing to businesses in the Capital Region.

Beyond simply renting you a space, we've developed expertise in office space efficiency, productivity and profitability, so we'll work with you to create a work environment that serves you best, now and into the future.

We're happy to lease directly or through a broker. Rest assured that we offer competitive commissions